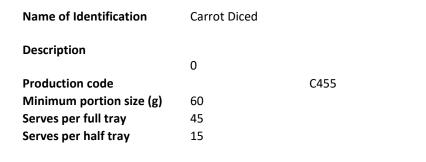

## **Product description form**

MEDI.CHEF

**Composition** Carrot Diced 10mm

| Nutritional information      |                                                         |     | Package and shipping         |                                                         |
|------------------------------|---------------------------------------------------------|-----|------------------------------|---------------------------------------------------------|
| band                         | -                                                       |     |                              |                                                         |
| energy                       | 94                                                      | kJ  | Packaging method /           | Hot fild - stainless steel gastronorm                   |
| protein                      | 0                                                       | g   | Material                     | trays                                                   |
| fat                          | 0                                                       | g   | Size, weight, etc.           | 0.9 Kg and 2.7 Kg                                       |
| carbohydrate                 | 4                                                       | g   | Label                        | Labels are date coded and attached                      |
| sodium                       | 35                                                      | mg  |                              | during production                                       |
| calcium                      | 23                                                      | mg  | Instructions for preparation |                                                         |
| potassium                    | 158                                                     | mg  |                              | Keep product refrigerated until consumption, serve cold |
| Allergen advice              | NIL                                                     |     |                              |                                                         |
|                              | gluten free                                             | ٧   | Storage conditions and       | All products shall be stored, handled                   |
|                              | lactose free                                            | ٠ ٧ | distribution                 | and transported (in an approved                         |
|                              | vegetarian                                              | ٧   |                              | Food Transport Vehicle) at 0-5°C                        |
|                              | vegan                                                   | ٧   | Shelf life                   | 5 days under proper refrigeration                       |
| May contain                  | NIL                                                     |     |                              |                                                         |
| Made in a facility that also | milk, wheat, soy, fish, egg, shellfish, sesame, mustard |     |                              |                                                         |
| processes products with:     |                                                         |     |                              |                                                         |
| Use of the product           |                                                         |     |                              |                                                         |
| Intended use                 | May also be used an ingredient in preparing meals.      |     |                              |                                                         |
| Consumer group               | Consumers of all ages consume this product.             |     |                              |                                                         |